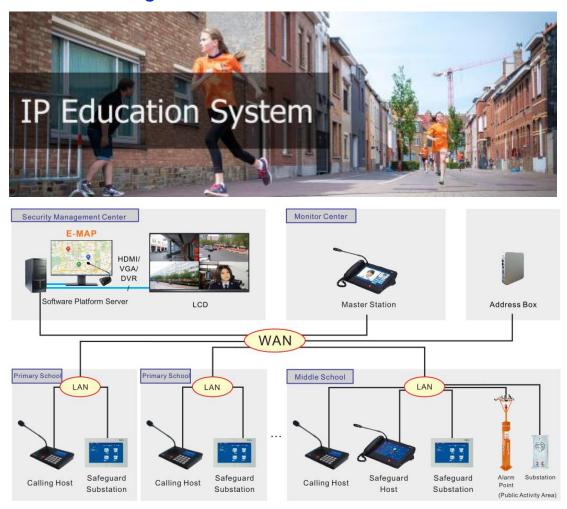

|                                   |
| Network Protocols: TCP/IP, UDP, IGMP                        |                                   |
| Broadcast audio formats:MP3,WAV.                            |                                   |
| Builtin loudspeaker impedance power: 20Ω, 1W                |                                   |
| Audio output level (peak to peak ) :< 3V                    |                                   |
| Audio input level (peak to peak ) :< 1V                     |                                   |
| Alarm output port:DC14V 500mA (MAX)                         |                                   |
| Dimension : 210x330x118mm (LxWxH)                           |                                   |

# HBN-15/30/60

# **Dimension**



# **Connection diagram**



# Saitell Technology Co., Ltd.

China Shenzhen Foreign Trade (Group) Building, 239 Zhongxing Road, Shenzhen, China Tel: +86-755-22318209 Fax: +86-755-22318205 Email:sales@saitell.com www.saitell.com

# Saitell®

# HBN-15/30/60





## **Related Product**



## Saitell Technology Co., Ltd.

China Shenzhen Foreign Trade (Group) Building, 239 Zhongxing Road, Shenzhen, China Tel: +86-755-22318209 Fax: +86-755-22318205 Email:sales@saitell.com www.saitell.com