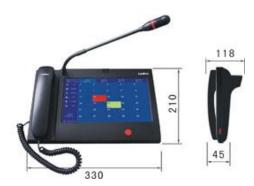

|                                   |
| Network Protocols: TCP/IP, UDP, IGMP                        |                                   |
| Broadcast audio formats:MP3,WAV.                            |                                   |
| Builtin loudspeaker impedance power: 20Ω, 1W                |                                   |
| Audio output level (peak to peak ) :< 3V                    |                                   |
| Audio input level (peak to peak ) :< 1V                     |                                   |
| Alarm output port:DC14V 500mA (MAX)                         |                                   |
| Dimension : 210x330x118mm (LxWxH)                           |                                   |

# HBN-15/30/60

# **Dimension**



# **Connection diagram**



# Saitell Technology Co., Ltd.

China Shenzhen Foreign Trade (Group) Building, 239 Zhongxing Road, Shenzhen, China Tel: +86-755-22318209 Fax: +86-755-22318205 Email:sales@saitell.com www.saitell.com

# Saitell®

# HBN-15/30/60





## **Related Product**



## Saitell Technology Co., Ltd.

China Shenzhen Foreign Trade (Group) Building, 239 Zhongxing Road, Shenzhen, China Tel: +86-755-22318209 Fax: +86-755-22318205 Email:sales@saitell.com www.saitell.com