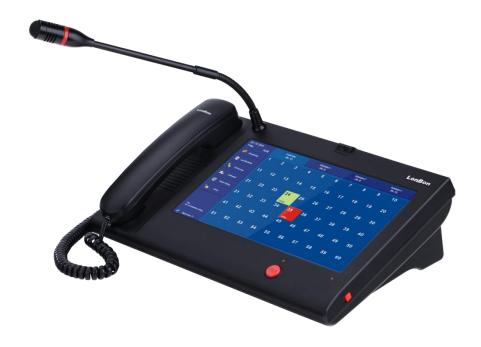

# **Features**

10.2 inch digital true color screen, capacitive touch screen, 1080P HD camera. Usually be placed on the desktop or operation platform in the intercom management center. Support the function of multiple management, it could be used as the superior management master station.