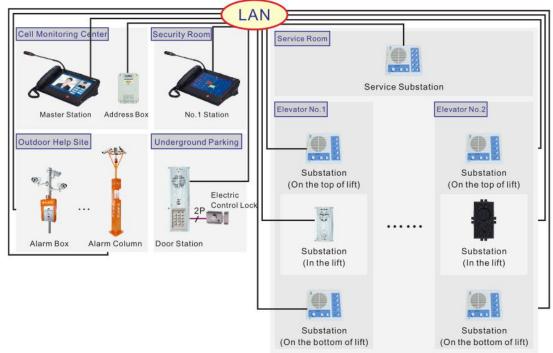

|
| Builtin loudspeaker impedance power: 20Ω, 1W                |                                   |
| Audio output level (peak to peak ) :< 3V                    |                                   |
| Audio input level (peak to peak ) :< 1V                     |                                   |
| Alarm output port:DC14V 500mA (MAX)                         |                                   |
| Dimension : 210x330x118mm (LxWxH)                           |                                   |

# HBN-15/30/60

# **Dimension**



# **Connection diagram**



# Saitell Technology Co., Ltd.

China Shenzhen Foreign Trade (Group) Building, 239 Zhongxing Road, Shenzhen, China Tel: +86-755-22318209 Fax: +86-755-22318205 Email:sales@saitell.com www.saitell.com

# Saitell®

# HBN-15/30/60





## **Related Product**



## Saitell Technology Co., Ltd.

China Shenzhen Foreign Trade (Group) Building, 239 Zhongxing Road, Shenzhen, China Tel: +86-755-22318209 Fax: +86-755-22318205 Email:sales@saitell.com www.saitell.com