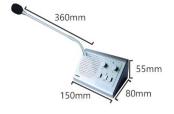

# **Technical Specifications**

| Host speaker impedance power:        | 8 Ω, 1.5W                              |
|--------------------------------------|----------------------------------------|
| Extension speaker impedance power:   | 8 Ω, 1.2W                              |
| Host microphone sensitivity:         | -51 ± 2dB                              |
| Output frequency                     | 20Hz~20KHz                             |
| Sensitivity of extension microphone: | -44 ± 2dB                              |
| Signal to noise ratio:               | ≥ 90dB                                 |
| Harmonic distortion:                 | < 0.5%                                 |
| Working temperature:                 | -20 °C ~ + 60 °C                       |
| Working humidity:                    | 10% - 90%                              |
| Host size:                           | 80x150x55mm                            |
| Extension size:                      | ⊄ 64x18mm                              |
| Host microphone length:              | 360mm                                  |
| Cable length                         | 1.9m (Distance from host to extension) |
| Material                             | Plastic (Host station)                 |
|                                      | Aluminum alloy (Extension station)     |