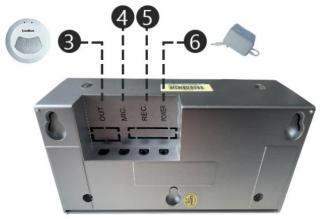

## **Interface Connection**

- Counter Intercom Control (Host)
  - Volume control button
  - Counter MIC switch
  - Indicator light
- External Speaker Control (Sub)
  - Volume control button
  - Counter MIC switch
  - Indicator light
- **3** OUT

Connection jack of External Speaker (Sub).

- 4 MIC.
  Internal MIC 3.5mm jack.
- REC.
  Record, monitor and interjection 3.5mm jack.
- 6 POWER

  Power jack for power supply DC12V / 0.2A.