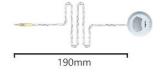

# **Technical Specifications**

| Host speaker impedance power:        | 8 Ω, 1.5W                              |
|--------------------------------------|----------------------------------------|
| Extension speaker impedance power:   | 8 Ω, 1.2W                              |
| Host microphone sensitivity:         | -51 ± 2dB                              |
| Output frequency                     | 20Hz~20KHz                             |
| Sensitivity of extension microphone: | -44 ± 2dB                              |
| Signal to noise ratio:               | ≥ 90dB                                 |
| Harmonic distortion:                 | < 0.5%                                 |
| Working temperature:                 | -20 °C ~ + 60 °C                       |
| Working humidity:                    | 10% - 90%                              |
| Host size:                           | 80x150x55mm                            |
| Extension size:                      | ⊄ 64x18mm                              |
| Host microphone length:              | 360mm                                  |
| Cable length                         | 1.9m (Distance from host to extension) |
| Material                             | Plastic (Host station)                 |
|                                      | Aluminum alloy (Extension station)     |