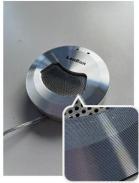

## **Interface Connection**

- Counter Intercom Control (Host)
  - Volume control button
  - Counter MIC switch
  - Indicator light
- External Speaker Control (Sub)
  - Volume control button
  - Counter MIC switch
  - Indicator light
- **3** OUT

Connection jack of External Speaker (Sub).

- 4 MIC.
  Internal MIC 3.5mm jack.
- REC.
  Record, monitor and interjection 3.5mm jack.
- 6 POWER

  Power jack for power supply DC12V / 0.2A.