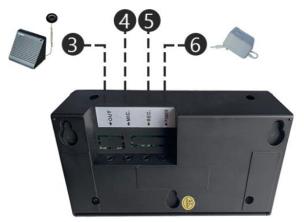

## **Interface Connection**

- 1 Counter Intercom Control (Host)
  - Volume control button
  - Counter MIC switch
  - Indicator light
- External Speaker Control (Sub)
  - Volume control button
  - Counter MIC switch
  - Indicator light
- 3 OUT

Connection jack of External Speaker (Sub).

4 MIC.
Internal MIC 3.5mm jack.

S REC.
Record, monitor and interjection 3.5mm jack.

6 POWER Power jack for power supply DC12V / 0.2A.