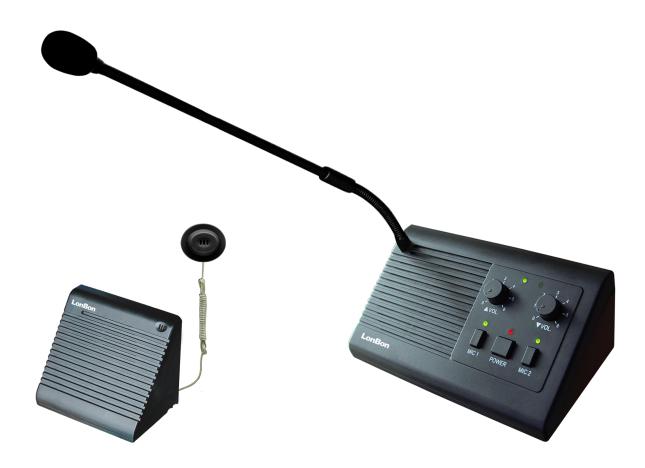

# **WINDOW INTERCOM**

SD-2006V+

#### **Duplex Intercom**

SD-2006V+ supports two-way intercom inside and outside the window.

#### Easy to Use

Plug and Play, Easy installation, support desktop placement or wall mounted. Power adapter(DC12V/200mA)

- Stainless steel hose microphone tube can be folded without any dead angle.
- Equipped with window microphone, 3M adhesive tape is directly pasted on the window glass, easy to install.

# Package Includes

1 x Dual-way counter intercom

1 x External speaker

1 x Power adapter with cable

1 x English manual