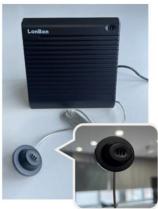

#### Easy to Use

Plug and Play, Easy installation, support desktop placement or wall mounted. Power adapter(DC12V/200mA)

- Stainless steel hose microphone tube can be folded without any dead angle.
- Equipped with window microphone, 3M adhesive tape is directly pasted on the window glass, easy to install.