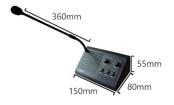

# **Technical Specifications**

| Host speaker impedance power:        | 8 Ω, 2W           |
|--------------------------------------|-------------------|
| Extension speaker impedance power:   | 8 Ω, 2W           |
| Host microphone sensitivity:         | - 51 ± 2dB        |
| Output frequency                     | 20Hz~20KHz        |
| Sensitivity of extension microphone: | - 44 ± 2dB        |
| Signal to noise ratio:               | ≥ 90dB            |
| Harmonic distortion:                 | < 0.5%            |
| Working temperature:                 | - 20 °C ~ + 60 °C |
| Working humidity:                    | 10% - 90%         |
| Host size:                           | 80x150x55mm       |
| Extension size:                      | 55x100x80mm       |
| Microphone length:                   | 360mm             |