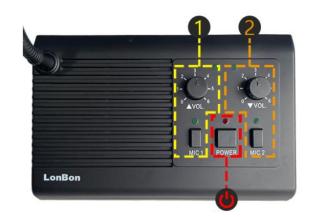

## **Interface Connection**

- 1 Counter Intercom Control (Host)
  - Volume control button
  - Counter MIC switch
  - Indicator light
- External Speaker Control (Sub)
  - Volume control button
  - Counter MIC switch
  - Indicator light
- 3 OUT

Connection jack of External Speaker (Sub).

4 MIC.
Internal MIC 3.5mm jack.

S REC.
Record, monitor and interjection 3.5mm jack.

6 POWER Power jack for power supply DC12V / 0.2A.