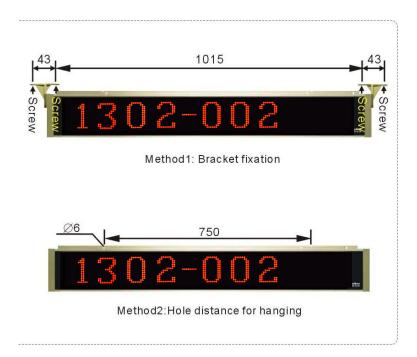

display, 10 Chinese characters and time can be displayed.
- Power supply mode: power supply by power adapter.

## **Technical Specifications**

| Communication interface:   | RJ45 network interface, 485 interface |
|----------------------------|---------------------------------------|
| Working humidity:          | 10% ~ 90%                             |
| Working temperature:       | - 10 °C~ + 60 °C                      |
| Maximum power consumption: | 12W (double-sided screen)             |
| Installation method:       | Hoisting                              |
| Double sided screen size:  | 1014x153x74mm                         |
| Working humidity:          | 10% ~ 90%                             |
| Working temperature:       | - 10 °C~ + 60 °C                      |



## Dimension