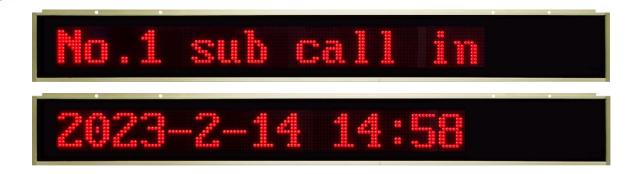

## **Features**

- Through LAN transmission, double-sided dot-matrix display.
- With call and alarm status display, 10 Chinese characters and time can be displayed.
- Power supply mode: power supply by power adapter.