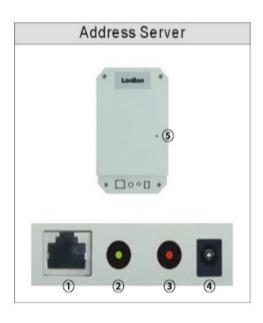

## **Interfaces**

- **1.Network interface:** Use the network cable to connect the IP network address server to the LAN of router or switcher.
- **2.Network indicator:** The indicator stays green for normal start. It flash rapidly for network failure and flashes slowly for successful network connection.
- **3.Power indicator:** The indicator stays red for energized normal
- **4.DC12V:**Power interface,insert the attached power supply 12V/0.5A to the interface.
- **5. Reset hole:** Use the diameter of 1 to 2mm toothpick or stick to insert to the reset hole and hold for 5 seconds to restore factory settings.