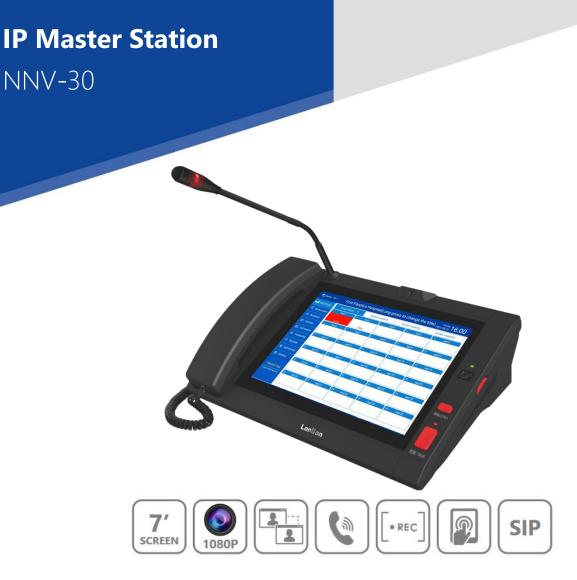

## Features

10.2 inch screen, able to call, intercom, broadcast, with power supply, support calling, broadcasting, two-way video intercom, hosting, monitoring, support the shift nurse left a message or video, etc

## Functions

Video intercom: support full duplex hd video intercom, including hands-free and handle two kinds of intercom.

Call forwarding: support for transferring call information to other hosts and time-sharing.

## **Technical Specifications**

| Network interface: standard RJ45 interface | Network protocol: TCP/IP, UDP, IGMP, RTP     |
|--------------------------------------------|----------------------------------------------|
| Audio sampling rate: 16K ~ 48K Hz          | Audio mode: 16 bit stereo CD sound quality   |
| Broadcast audio format: MP3, WAV           | Output frequency: 20 Hz ~ 20 k Hz            |
| Harmonic distortion: < 0.5%                | SNR: $\geq$ 90dB                             |
| Speaker power: 3W                          | MIC input sensitivity: 10mV                  |
| Audio stream: 16Kb ~ 192Kb                 | Recording output level (peak-to-peak) : < 3V |
| Audio input level (peak-to-peak) : < 1V    | Camera: 5 megapixels                         |
| Video stream: 128Kb ~ 2Mb                  | Display resolution: 1280×800 pixels          |
| External interface: rs-485 interface       | Alarm outlet: DC14V 500mA(MAX)               |
| Power consumption: < 7W                    | Operating temperature: -10°C ~ +60°C         |
| Working humidity: 10% ~ 90%                | Size: 208 x346x98mm [8.19x13.62x3.86in]      |
| Microphone length: 320mm                   |                                              |